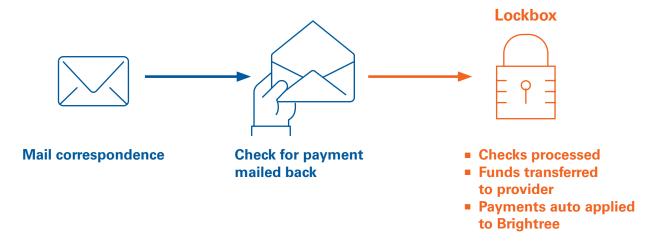

## Lockbox

Cut hours—or days—out of your collections process by automating your AR posting. Brightree's Lockbox service delivers comprehensive patient remittance processing that can substantially streamline your accounts receivable and overall posting processes.

How Lockbox works: