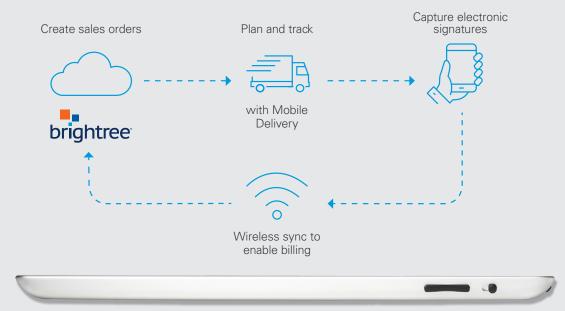

## Mobile Delivery

Let's face it. Slow, manual, paper-based processes result in lost paperwork, unnecessary delays and errors with your delivery process that can impact billing and your bottom line. And today's need for touchless deliveries can cause your business further roadblocks to efficiency.

With Brightree Mobile Delivery, logistics management can be much more effortless to ensure the profitability of your operation. You electronically track your delivery fleet to dramatically optimize productivity in the field. You automate capturing data like lot/serial numbers and images in lieu of patient signatures to ensure proof of delivery and accurately track inventory. You rely on electronic workflows and real-time updates to accelerate billing and collections to get paid faster.

### What you gain

Our Mobile Delivery solution integrates handheld devices with the Brightree platform to streamline your delivery operations. As a result, you're able to accurately prepare and assign deliveries, optimize delivery routes, track and confirm deliveries, monitor driver location, and more – all in a connected, electronic workflow from office to field.